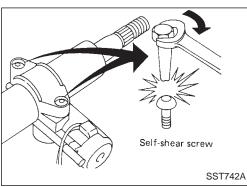

## Disassembly and Assembly (Cont'd)

Steering lock

MA

EM

LC

b. Install self-shear type screws, then tighten until heads break off.

EC

FE