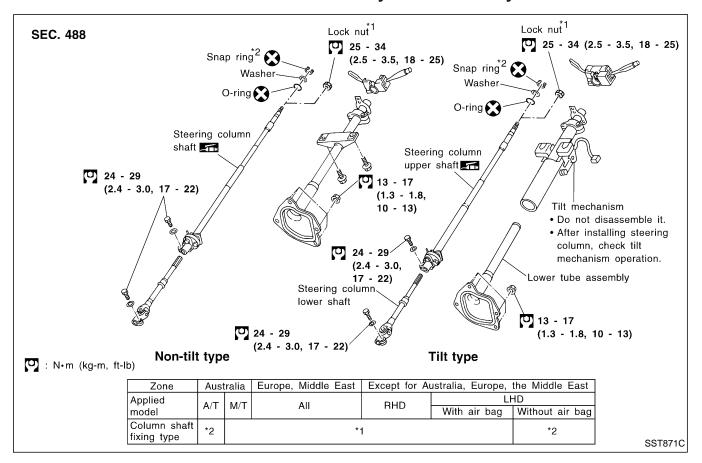

## **Disassembly and Assembly**

#### \*1 type

- When disassembling and assembling, unlock steering lock with key.
- Remove combination switch.
- Install lock nut on steering column shaft and tighten the nut.

#### \*2 type

- When disassembling and assembling, unlock steering lock with key.
- Remove combination switch.
- Ensure that rounded surface of snap ring faces toward bearing when snap ring is installed.
- Install snap ring on upper shaft with a suitable tool.