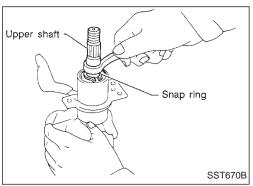

#### \*2 type

- When disassembling and assembling, unlock steering lock with key.
- Remove combination switch.
- Ensure that rounded surface of snap ring faces toward bearing when snap ring is installed.
- Install snap ring on upper shaft with a suitable tool.