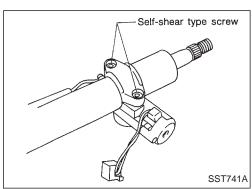

## Disassembly and Assembly (Cont'd)

Steering lock

MA

EM

LC

b. Install self-shear type screws, then tighten until heads break off.

EC

FE