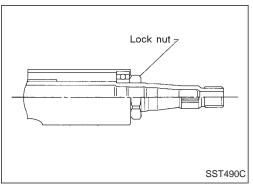

#### \*1 type

- When disassembling and assembling, unlock steering lock with key.
- Remove combination switch.
- Install lock nut on steering column shaft and tighten the nut.