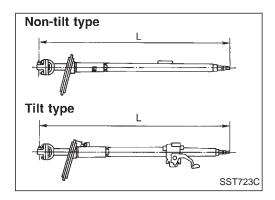

## **STEERING COLUMN**

### **Australia**

Unit: mm (in)

|               |                                                        | . ,                                                         |
|---------------|--------------------------------------------------------|-------------------------------------------------------------|
| Applied model | Models with KA24DE<br>engine & air bag and<br>with A/T | Except for models with KA24DE engine & air bag and with A/T |
| Dimension "L" | 778.5 - 780.1<br>(30.65 - 30.71)                       | 822.5 - 824.1<br>(32.38 - 32.44)                            |

### **Middle East**

Unit: mm (in)

| Applied model | All                           |  |
|---------------|-------------------------------|--|
| Dimension "L" | 822.5 - 824.1 (32.38 - 32.44) |  |

## **Europe**

Unit: mm (in)

| Applied model | RHD models with ABS              | Except RHD models with ABS       |
|---------------|----------------------------------|----------------------------------|
| Dimension "L" | 851.0 - 852.6<br>(33.50 - 33.57) | 822.5 - 824.1<br>(32.38 - 32.44) |

# **Except for Australia, the Middle East and Europe**

Unit: mm (in)

| Applied model | RHD model with<br>KA24DE and Z24S<br>engines | Except for RHD model with KA24DE and Z24S engines |
|---------------|----------------------------------------------|---------------------------------------------------|
| Dimension "L" | 822.1 - 823.3<br>(32.37 - 32.41)             | 866.1 - 867.7<br>(34.10 - 34.16)                  |