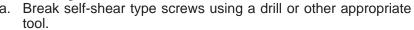

#### \*1 type

- When disassembling and assembling, unlock steering lock with key.
- Remove combination switch.
- Install lock nut on steering column shaft and tighten the nut.

#### \*2 type

- When disassembling and assembling, unlock steering lock with key.
- Remove combination switch.
- Ensure that rounded surface of snap ring faces toward bearing when snap ring is installed.
- Install snap ring on upper shaft with a suitable tool.