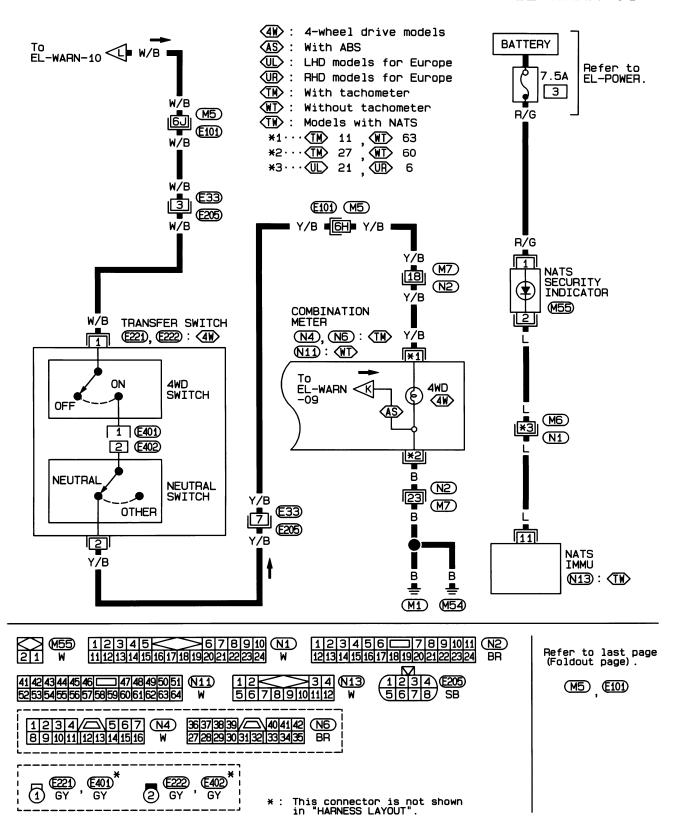

| sh mm (in)          | 7.0 (0.276)          |                                    | 9.0 (0.354) |              |  |
| Brush spring tension                                                               | N (kg, lb)          | 11.8 - 23.5 (1.2 - 2 | 11.8 - 23.5 (1.2 - 2.4, 2.6 - 5.3) |             |              |  |
| Movement "\epsilon" in height of pinion assembly mm (in) 0.5 - 2.0 (0.020 - 0.079) |                     | 0 - 0.079)           | 0.3 - 1.5 (0.012 - 0.059)          |             |              |  |

<sup>\*:</sup> Not include the current of the magnet switch circuit

#### **Schematic**



### Wiring Diagram — WARN —





#### EL-WARN-03





Refer to last page (Foldout page).

M5 E101

#### EL-WARN-04



HEL593B

#### EL-WARN-05



# WARNING LAMPS

## NOTE

G[

 $\mathbb{M}\mathbb{A}$ 

EM

LC

EC

FE

CL

MT

AT

TF

PD

FA

RA

BR

ST

RS

BT

HA

EL

### **Engine Compartment**



### **Passenger Compartment**



### **Main Harness**

#### **INSTRUMENT PANEL — LHD MODELS**



# HARNESS LAYOUT

# Main Harness (Cont'd)

| wain namess (Cont a)