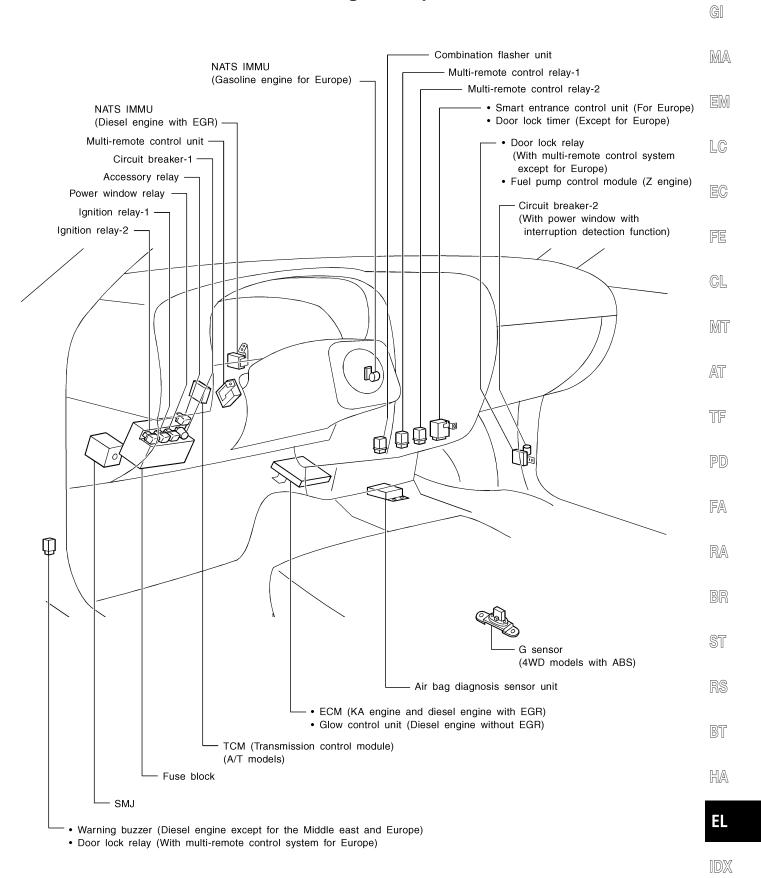

| N (kg, lb)          | 11.8 - 23.5 (1.2 - 2 | 11.8 - 23.5 (1.2 - 2.4, 2.6 - 5.3) |             |              |  |
| Movement "\epsilon" in height of pinion assembly mm (in) 0.5 - 2.0 (0.020 - 0.079) |                     | 0 - 0.079)           | 0.3 - 1.5 (0.012 - 0.059)          |             |              |  |

<sup>\*:</sup> Not include the current of the magnet switch circuit

#### **Schematic**



### Wiring Diagram — WARN —





#### EL-WARN-03





Refer to last page (Foldout page).

M5 E101

#### EL-WARN-04



HEL593B

#### EL-WARN-05



# WARNING LAMPS

## NOTE

G[

 $\mathbb{M}\mathbb{A}$ 

EM

LC

EC

FE

CL

MT

AT

TF

PD

FA

RA

BR

ST

RS

BT

HA

EL

### **Engine Compartment**



### **Passenger Compartment**



### **Main Harness**

#### **INSTRUMENT PANEL — LHD MODELS**



# HARNESS LAYOUT

# Main Harness (Cont'd)

| wain namess (Cont a)