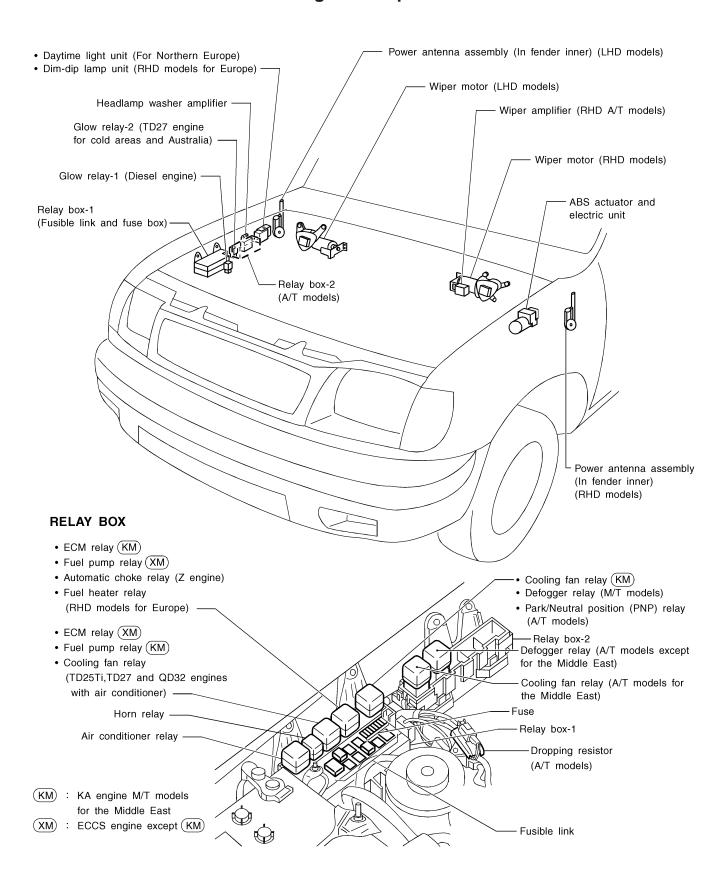

|  |
| Brush spring tension                                                               | N (kg, lb)          | 11.8 - 23.5 (1.2 - 2 | 11.8 - 23.5 (1.2 - 2.4, 2.6 - 5.3) |             |              |  |
| Movement "\epsilon" in height of pinion assembly mm (in) 0.5 - 2.0 (0.020 - 0.079) |                     | 0 - 0.079)           | 0.3 - 1.5 (0.012 - 0.059)          |             |              |  |

<sup>\*:</sup> Not include the current of the magnet switch circuit

#### **Schematic**



### Wiring Diagram — WARN —





#### EL-WARN-03





Refer to last page (Foldout page).

M5 E101

#### EL-WARN-04



HEL593B

#### EL-WARN-05



# WARNING LAMPS

## NOTE

G[

 $\mathbb{M}\mathbb{A}$ 

EM

LC

EC

FE

CL

MT

AT

TF

PD

FA

RA

BR

ST

RS

BT

HA

EL

### **Engine Compartment**



### **Passenger Compartment**



### **Main Harness**

#### **INSTRUMENT PANEL — LHD MODELS**



# HARNESS LAYOUT

# Main Harness (Cont'd)

| wain namess (Cont a)