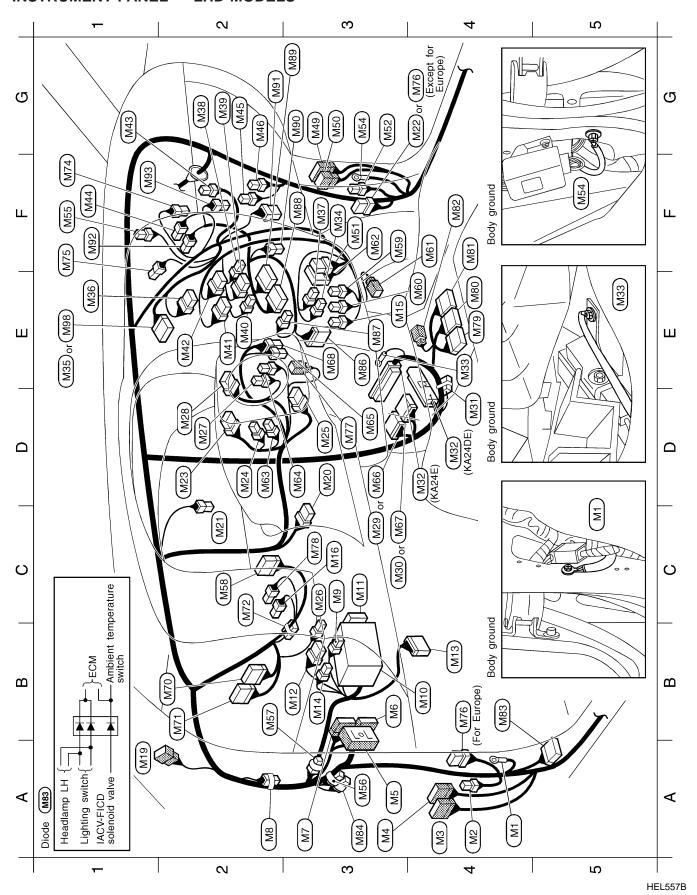

#### **INSTRUMENT PANEL — LHD MODELS**

# HARNESS LAYOUT

# Main Harness (Cont'd)

| wain namess (Cont a)                                                                                                                                                                                                                                                                                                                                                                                                                                                                                                                                                                                                                                                                                                                                                                                                                                                                                                                                                                                                                                                                                                                                                                                                                                                                                                                                                                                                                                                                                                                                                                                                                                                                                                                                                                                                                                                                                                                                                                                                                                                                                                           |                      |
|--------------------------------------------------------------------------------------------------------------------------------------------------------------------------------------------------------------------------------------------------------------------------------------------------------------------------------------------------------------------------------------------------------------------------------------------------------------------------------------------------------------------------------------------------------------------------------------------------------------------------------------------------------------------------------------------------------------------------------------------------------------------------------------------------------------------------------------------------------------------------------------------------------------------------------------------------------------------------------------------------------------------------------------------------------------------------------------------------------------------------------------------------------------------------------------------------------------------------------------------------------------------------------------------------------------------------------------------------------------------------------------------------------------------------------------------------------------------------------------------------------------------------------------------------------------------------------------------------------------------------------------------------------------------------------------------------------------------------------------------------------------------------------------------------------------------------------------------------------------------------------------------------------------------------------------------------------------------------------------------------------------------------------------------------------------------------------------------------------------------------------|----------------------|
| MITA   | GI<br>MA<br>EM<br>LG |
| B2 (M77) GY/24 : TCM (Transmission B2 (M77 models) C2 (M72) -/6 : Joint connector-2 F1 (M74) W/2 : Intake air tempera (With auto A/C) F1 (W75) B/2 : Sunload sensor (With auto A/C) F1 (M76) W/6 : Door lock relay (Kach Gard) Cab (M77) BR/2 : Sunload sensor (With pre-tensione are 103 (M77) BR/2 : Shift lock brake since 104 (M88) Y/12 : Air bag diagnosis (With pre-tensione E4 (M89) Y/12 : Air bag diagnosis (With pre-tensione E4 (M89) Y/12 : Air bag diagnosis (With pre-tensione E4 (M89) Y/12 : Air bag diagnosis (With pre-tensione E4 (M89) Y/12 : Air bag diagnosis (With pre-tensione E4 (M89) Y/12 : Air bag diagnosis (With pre-tensione E4 (M89) W/12 : Air bag diagnosis (With pre-tensione E4 (M89) W/2 : Jumping connecto (With pre-tensione E3 (M89) GY/4 : A/C auto amp. (With gas) GY/4 : A/C auto amp. (With gas) GY/4 : A/C auto amp. (With gas) W/12 : Aspirator motor (Vita su (Except for Europe Diode (M8)) W/12 : Audio unit (Via su (Except for Europe W65), (M57)  Lock and (M86) (M57)  FILTER warning lamp (Except for Europe System *2 : For Europe Smart entrance cor Except for Europe Europe Smart entrance cor Except for Europe                                                                                                      |                      |
| Audio unit (KA24E and with 4-speakers radio for Europe) Cigarette lighter A/C switch (Without auto A/C) Fan switch (Without auto A/C) Fan switch illumination (Without auto A/C) Fan switch Defogger switch (For Europe, SE grade with KA engine with 2WD except for the Middle East and SE grade with diesel engine) Air bag module passenger side Thermo control amplifier Tan resistor (Without auto A/C) Blower motor To (D31) To (D32) To (D32) With power window Door lock timer (With power window except for Europe) Circuit breaker-2 (With power window with interruption detection function) Body ground NATS security indicator (For Europe) Diode (*1) Multi-remote control unit (*1) Multi-remote control relay-1 (*1) Jumping connector (*1) Smart entrance control unit (For Europe) Rear fog lamp switch (For Europe and China) Key switch (For Europe except Single cab) NATS antenna amp. CDiesel engine with EGR) ECM (Diesel engine with EGR) ECM (Diesel engine with EGR) TCM (Transmission control module) (A/T models)                                                                                                                                                                                                                                                                                                                                                                                                                                                                                                                                                                                                                                                                                                                                                                                                                                                                                                                                                                                                                                                                                 | CL<br>MT<br>AT<br>TF |
| F3   M35   W/6   S   S   S   S   S   S   S   S   S                                                                                                                                                                                                                                                                                                                                                                                                                                                                                                                                                                                                                                                                                                                                                                                                                                                                                                                                                                                                                                                                                                                                                                                                                                                                                                                                                                                                                                                                                                                                                                                                                                                                                                                                                                                                                                                                                                                                                                                                                                                                             | FA<br>RA             |
| Body ground Warning buzzer (Diesel engine except for Europe and the Middle East)  To (DI) To (NI) To ( | BR<br>ST<br>RS<br>BT |
| A4 MI —  A4 MI W/20  A3 MA W/12  A3 MA W/12  A3 MA W/24  A3 MA BR/24  A2 MB L/4  B3 MI W/1  B3 MI W/1  C3 MI MI GY/14  C3 MI MI B/10  B3 MI W/6  B4 MI B/10  B5 MI W/6  C2 MI MI B/7  C3 MI MI B/7  C3 MI MI B/7  C4 MI MI B/7  C5 MI MI B/7  C6 MI MI B/7  C7 MI MI B/7  C8 MI MI B/7  C9 MI MI MI B/7  C9 MI B/7  C9 MI MI  | HA                   |