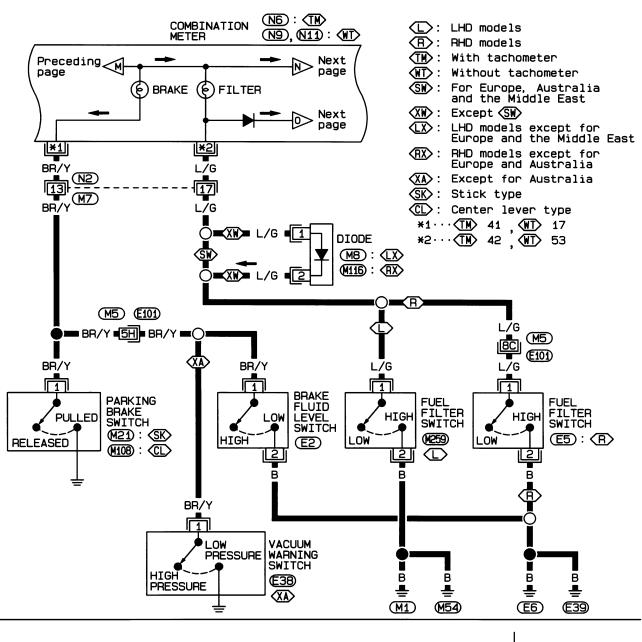

|             | 35.5 (1.398) |  |
| Minimum length of brus                                                             | sh mm (in)          | 7.0 (0.276)          |                                    | 9.0 (0.354) |              |  |
| Brush spring tension                                                               | N (kg, lb)          | 11.8 - 23.5 (1.2 - 2 | 11.8 - 23.5 (1.2 - 2.4, 2.6 - 5.3) |             |              |  |
| Movement "\epsilon" in height of pinion assembly mm (in) 0.5 - 2.0 (0.020 - 0.079) |                     | 0 - 0.079)           | 0.3 - 1.5 (0.012 - 0.059)          |             |              |  |

<sup>\*:</sup> Not include the current of the magnet switch circuit

#### **Schematic**



### Wiring Diagram — WARN —





#### EL-WARN-03





Refer to last page (Foldout page).

M5 E101

#### EL-WARN-04



HEL593B

#### EL-WARN-05



# WARNING LAMPS

## NOTE

G[

 $\mathbb{M}\mathbb{A}$ 

EM

LC

EC

FE

CL

MT

AT

TF

PD

FA

RA

BR

ST

RS

BT

HA

EL

### **Engine Compartment**



### **Passenger Compartment**



### **Main Harness**

#### **INSTRUMENT PANEL — LHD MODELS**



# HARNESS LAYOUT

# Main Harness (Cont'd)

| wain namess (Cont a)