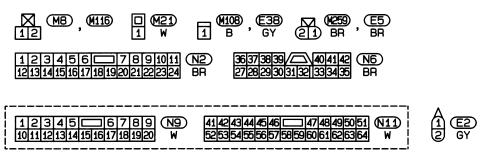

|             | 35.5 (1.398) |  |
| Minimum length of brus                                                             | sh mm (in)          | 7.0 (0.276)          |                                    | 9.0 (0.354) |              |  |
| Brush spring tension                                                               | N (kg, lb)          | 11.8 - 23.5 (1.2 - 2 | 11.8 - 23.5 (1.2 - 2.4, 2.6 - 5.3) |             |              |  |
| Movement "\epsilon" in height of pinion assembly mm (in) 0.5 - 2.0 (0.020 - 0.079) |                     | 0 - 0.079)           | 0.3 - 1.5 (0.012 - 0.059)          |             |              |  |

<sup>\*:</sup> Not include the current of the magnet switch circuit

#### **Schematic**



### Wiring Diagram — WARN —





#### EL-WARN-03





Refer to last page (Foldout page).

M5 E101

#### EL-WARN-04



HEL593B

#### EL-WARN-05



# WARNING LAMPS

## NOTE

G[

 $\mathbb{M}\mathbb{A}$ 

EM

LC

EC

FE

CL

MT

AT

TF

PD

FA

RA

BR

ST

RS

BT

HA

EL

### **Engine Compartment**



### **Passenger Compartment**



### **Main Harness**

#### **INSTRUMENT PANEL — LHD MODELS**



# HARNESS LAYOUT

# Main Harness (Cont'd)

| wain namess (Cont a)