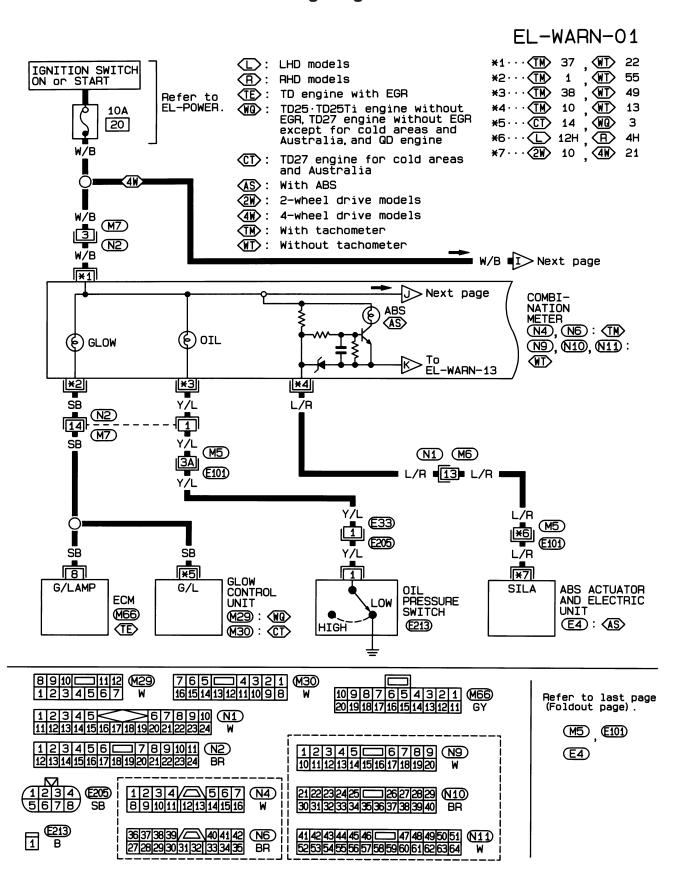

| 28.8 (1.134)                       |             | 35.5 (1.398) |  |
| Minimum length of brus                                                             | sh mm (in)          | 7.0 (0.276)          |                                    | 9.0 (0.354) |              |  |
| Brush spring tension                                                               | N (kg, lb)          | 11.8 - 23.5 (1.2 - 2 | 11.8 - 23.5 (1.2 - 2.4, 2.6 - 5.3) |             |              |  |
| Movement "\epsilon" in height of pinion assembly mm (in) 0.5 - 2.0 (0.020 - 0.079) |                     | 0 - 0.079)           | 0.3 - 1.5 (0.012 - 0.059)          |             |              |  |

<sup>\*:</sup> Not include the current of the magnet switch circuit

#### **Schematic**



### Wiring Diagram — WARN —





#### EL-WARN-03





Refer to last page (Foldout page).

M5 E101

#### EL-WARN-04



HEL593B

#### EL-WARN-05



# WARNING LAMPS

## NOTE

G[

 $\mathbb{M}\mathbb{A}$ 

EM

LC

EC

FE

CL

MT

AT

TF

PD

FA

RA

BR

ST

RS

BT

HA

EL

### **Engine Compartment**



### **Passenger Compartment**



### **Main Harness**

#### **INSTRUMENT PANEL — LHD MODELS**



# HARNESS LAYOUT

# Main Harness (Cont'd)

| wain namess (Cont a)