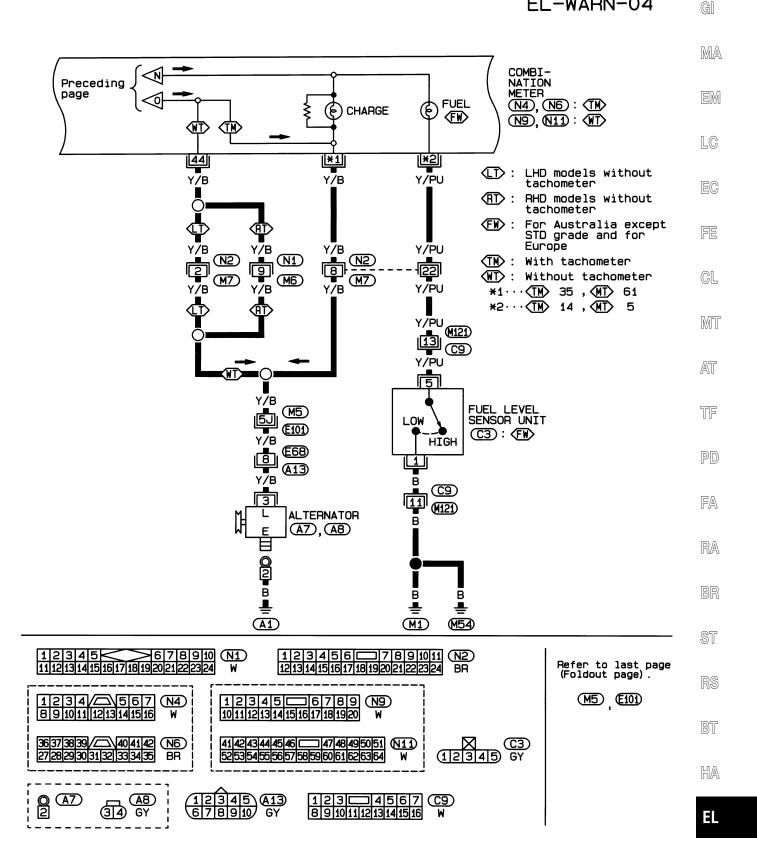

ength of brus                                                             | sh mm (in)          | 7.0 (0.276)          |                                    | 9.0 (0.354) |              |  |
| Brush spring tension                                                               | N (kg, lb)          | 11.8 - 23.5 (1.2 - 2 | 11.8 - 23.5 (1.2 - 2.4, 2.6 - 5.3) |             |              |  |
| Movement "\epsilon" in height of pinion assembly mm (in) 0.5 - 2.0 (0.020 - 0.079) |                     | 0 - 0.079)           | 0.3 - 1.5 (0.012 - 0.059)          |             |              |  |

<sup>\*:</sup> Not include the current of the magnet switch circuit

#### **Schematic**



### Wiring Diagram — WARN —





#### EL-WARN-03





Refer to last page (Foldout page).

M5 E101

#### EL-WARN-04



HEL593B

#### EL-WARN-05



# WARNING LAMPS

## NOTE

G[

 $\mathbb{M}\mathbb{A}$ 

EM

LC

EC

FE

CL

MT

AT

TF

PD

FA

RA

BR

ST

RS

BT

HA

EL

### **Engine Compartment**



### **Passenger Compartment**



### **Main Harness**

#### **INSTRUMENT PANEL — LHD MODELS**



# HARNESS LAYOUT

# Main Harness (Cont'd)

| wain namess (Cont a)