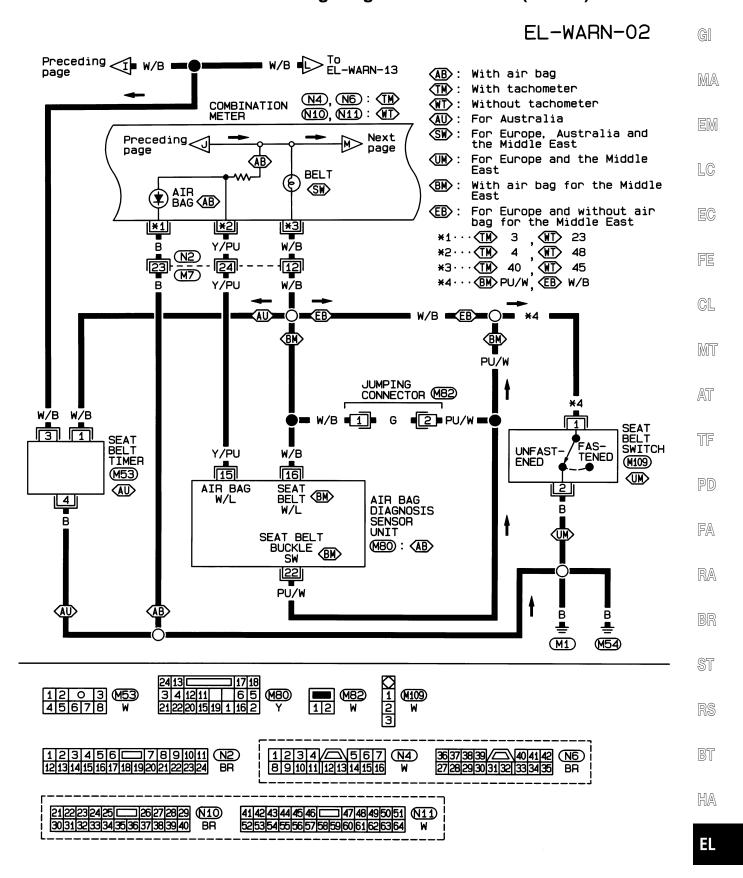

| 28.8 (1.134)                       |             | 35.5 (1.398) |  |
| Minimum length of brus                                                             | sh mm (in)          | 7.0 (0.276)          |                                    | 9.0 (0.354) |              |  |
| Brush spring tension                                                               | N (kg, lb)          | 11.8 - 23.5 (1.2 - 2 | 11.8 - 23.5 (1.2 - 2.4, 2.6 - 5.3) |             |              |  |
| Movement "\epsilon" in height of pinion assembly mm (in) 0.5 - 2.0 (0.020 - 0.079) |                     | 0 - 0.079)           | 0.3 - 1.5 (0.012 - 0.059)          |             |              |  |

<sup>\*:</sup> Not include the current of the magnet switch circuit

#### **Schematic**



### Wiring Diagram — WARN —





#### EL-WARN-03





Refer to last page (Foldout page).

M5 E101

#### EL-WARN-04



HEL593B

#### EL-WARN-05



# WARNING LAMPS

## NOTE

G[

 $\mathbb{M}\mathbb{A}$ 

EM

LC

EC

FE

CL

MT

AT

TF

PD

FA

RA

BR

ST

RS

BT

HA

EL

### **Engine Compartment**



### **Passenger Compartment**



### **Main Harness**

#### **INSTRUMENT PANEL — LHD MODELS**



# HARNESS LAYOUT

# Main Harness (Cont'd)

| wain namess (Cont a)