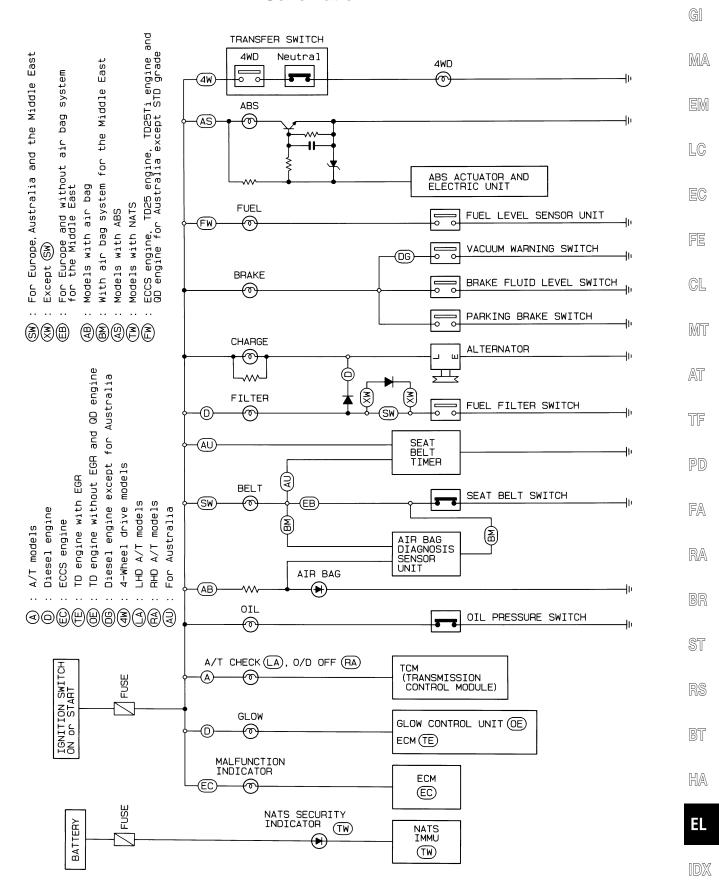

-<br>mm (in) | 28.8 (1.1            | 28.8 (1.134)                       |             | 35.5 (1.398) |  |
| Minimum length of brus                                                             | sh mm (in)          | 7.0 (0.276)          |                                    | 9.0 (0.354) |              |  |
| Brush spring tension                                                               | N (kg, lb)          | 11.8 - 23.5 (1.2 - 2 | 11.8 - 23.5 (1.2 - 2.4, 2.6 - 5.3) |             |              |  |
| Movement "\epsilon" in height of pinion assembly mm (in) 0.5 - 2.0 (0.020 - 0.079) |                     | 0 - 0.079)           | 0.3 - 1.5 (0.012 - 0.059)          |             |              |  |

<sup>\*:</sup> Not include the current of the magnet switch circuit

#### **Schematic**



### Wiring Diagram — WARN —





#### EL-WARN-03





Refer to last page (Foldout page).

M5 E101

#### EL-WARN-04



HEL593B

#### EL-WARN-05



# WARNING LAMPS

## NOTE

G[

 $\mathbb{M}\mathbb{A}$ 

EM

LC

EC

FE

CL

MT

AT

TF

PD

FA

RA

BR

ST

RS

BT

HA

EL

### **Engine Compartment**



### **Passenger Compartment**



### **Main Harness**

#### **INSTRUMENT PANEL — LHD MODELS**



# HARNESS LAYOUT

# Main Harness (Cont'd)

| wain namess (Cont a)