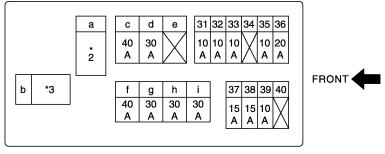

#### **FUSIBLE LINK AND FUSE BOX**

No. 31 - 40: Fuse a - i: Fusible link

- \*2: 80A ··· With Z, KA, VG, TD, QD and ZD engines 100A ··· With YD engine
- \*3: 60A ··· With YD engine 80A ··· With TD, QD and ZD engines