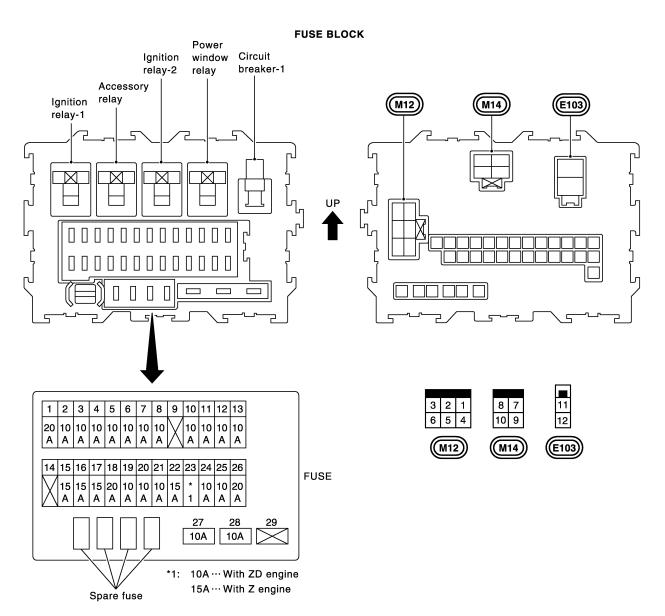

MAIN HARNESS

## **Terminal Arrangement**



**ENG ROOM HARNESS** 

## **Terminal Arrangement**



#### **FUSIBLE LINK AND FUSE BOX**



No. 31 - 40: Fuse a - i: Fusible link

- \*2: 80A ··· With Z, KA, VG, TD, QD and ZD engines 100A ··· With YD engine
- \*3: 60A ··· With YD engine 80A ··· With TD, QD and ZD engines

### **Terminal Arrangement**

ECM (M32) (LHD models with KA engine for Europe)











ECM M32 (LHD models with YD and ZD engines),

(F51) (RHD models with YD and ZD engines)





ECM M32 (LHD models with KA engine except for Europe ), F51 (RHD models with KA engine) TCM (Transmission control module) (M69) (A/T models with VG engine)





TCM (Transmission control module) (A/T models with KA engine)





AUTO A/C CONTROL UNIT



SMART ENTRANCE CONTROL UNIT (M62)



# **Terminal Arrangement**