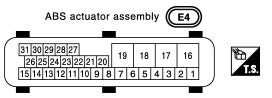

MAIN HARNESS

## **Terminal Arrangement**



**ENG ROOM HARNESS** 

## **Terminal Arrangement**



#### **FUSIBLE LINK AND FUSE BOX**



No. 31 - 40: Fuse a - i: Fusible link

- \*2: 80A ··· With Z, KA, VG, TD, QD and ZD engines 100A ··· With YD engine
- \*3: 60A ··· With YD engine 80A ··· With TD, QD and ZD engines

### **Terminal Arrangement**

ECM (M32) (LHD models with KA engine for Europe)











ECM M32 (LHD models with YD and ZD engines),

(F51) (RHD models with YD and ZD engines)





ECM M32 (LHD models with KA engine except for Europe ), F51 (RHD models with KA engine) TCM (Transmission control module) (M69) (A/T models with VG engine)





TCM (Transmission control module) (A/T models with KA engine)





AUTO A/C CONTROL UNIT



SMART ENTRANCE CONTROL UNIT (M62)



# **Terminal Arrangement**