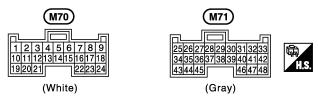

### **Terminal Arrangement**

ECM (M32) (LHD models with KA engine for Europe)

ECM M32 (LHD models with YD and ZD engines),

(F51) (RHD models with YD and ZD engines)

ECM M32 (LHD models with KA engine except for Europe ), F51 (RHD models with KA engine) TCM (Transmission control module) (M69) (A/T models with VG engine)