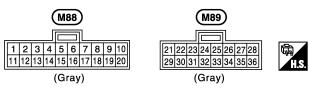

MAIN HARNESS

## **Terminal Arrangement**



**ENG ROOM HARNESS** 

## **Terminal Arrangement**



#### **FUSIBLE LINK AND FUSE BOX**



No. 31 - 40: Fuse a - i: Fusible link

- \*2: 80A ··· With Z, KA, VG, TD, QD and ZD engines 100A ··· With YD engine
- \*3: 60A ··· With YD engine 80A ··· With TD, QD and ZD engines

### **Terminal Arrangement**

ECM (M32) (LHD models with KA engine for Europe)











ECM M32 (LHD models with YD and ZD engines),

(F51) (RHD models with YD and ZD engines)





ECM M32 (LHD models with KA engine except for Europe ), F51 (RHD models with KA engine) TCM (Transmission control module) (M69) (A/T models with VG engine)





TCM (Transmission control module) (A/T models with KA engine)





AUTO A/C CONTROL UNIT



SMART ENTRANCE CONTROL UNIT (M62)



# **Terminal Arrangement**