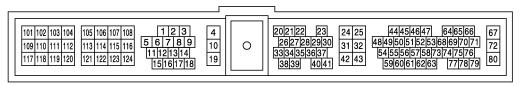

MAIN HARNESS

## **Terminal Arrangement**



**ENG ROOM HARNESS** 

## **Terminal Arrangement**



#### **FUSIBLE LINK AND FUSE BOX**



No. 31 - 40: Fuse a - i: Fusible link

- \*2: 80A ··· With Z, KA, VG, TD, QD and ZD engines 100A ··· With YD engine
- \*3: 60A ··· With YD engine 80A ··· With TD, QD and ZD engines

### **Terminal Arrangement**

ECM (M32) (LHD models with KA engine for Europe)











ECM M32 (LHD models with YD and ZD engines),

(F51) (RHD models with YD and ZD engines)





ECM M32 (LHD models with KA engine except for Europe ), F51 (RHD models with KA engine) TCM (Transmission control module) (M69) (A/T models with VG engine)





TCM (Transmission control module) (A/T models with KA engine)





AUTO A/C CONTROL UNIT



SMART ENTRANCE CONTROL UNIT (M62)



# **Terminal Arrangement**