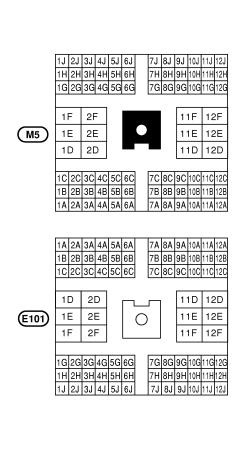

MAIN HARNESS

## **Terminal Arrangement**



**ENG ROOM HARNESS** 

## **Terminal Arrangement**



#### **FUSIBLE LINK AND FUSE BOX**



No. 31 - 40: Fuse a - i: Fusible link

- \*2: 80A ··· With Z, KA, VG, TD, QD and ZD engines 100A ··· With YD engine
- \*3: 60A ··· With YD engine 80A ··· With TD, QD and ZD engines

### **Terminal Arrangement**

ECM (M32) (LHD models with KA engine for Europe)











ECM M32 (LHD models with YD and ZD engines),

(F51) (RHD models with YD and ZD engines)





ECM M32 (LHD models with KA engine except for Europe ), F51 (RHD models with KA engine) TCM (Transmission control module) (M69) (A/T models with VG engine)





TCM (Transmission control module) (A/T models with KA engine)





AUTO A/C CONTROL UNIT



SMART ENTRANCE CONTROL UNIT (M62)



# **Terminal Arrangement**