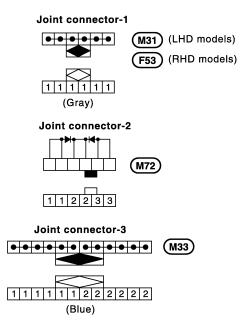

erminal Arrangement**



**ENG ROOM HARNESS** 

## **Terminal Arrangement**



#### **FUSIBLE LINK AND FUSE BOX**



No. 31 - 40: Fuse a - i: Fusible link

- \*2: 80A ··· With Z, KA, VG, TD, QD and ZD engines 100A ··· With YD engine
- \*3: 60A ··· With YD engine 80A ··· With TD, QD and ZD engines

### **Terminal Arrangement**

ECM (M32) (LHD models with KA engine for Europe)











ECM M32 (LHD models with YD and ZD engines),

(F51) (RHD models with YD and ZD engines)





ECM M32 (LHD models with KA engine except for Europe ), F51 (RHD models with KA engine) TCM (Transmission control module) (M69) (A/T models with VG engine)





TCM (Transmission control module) (A/T models with KA engine)





AUTO A/C CONTROL UNIT



SMART ENTRANCE CONTROL UNIT (M62)



# **Terminal Arrangement**