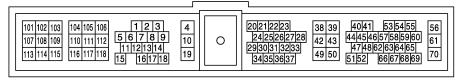

MAIN HARNESS

## **Terminal Arrangement**



**ENG ROOM HARNESS** 

## **Terminal Arrangement**



#### **FUSIBLE LINK AND FUSE BOX**



No. 31 - 40: Fuse a - i: Fusible link

- \*2: 80A ··· With Z, KA, VG, TD, QD and ZD engines 100A ··· With YD engine
- \*3: 60A ··· With YD engine 80A ··· With TD, QD and ZD engines

### **Terminal Arrangement**

ECM (M32) (LHD models with KA engine for Europe)











ECM M32 (LHD models with YD and ZD engines),

(F51) (RHD models with YD and ZD engines)





ECM M32 (LHD models with KA engine except for Europe ), F51 (RHD models with KA engine) TCM (Transmission control module) (M69) (A/T models with VG engine)





TCM (Transmission control module) (A/T models with KA engine)





AUTO A/C CONTROL UNIT



SMART ENTRANCE CONTROL UNIT (M62)



# **Terminal Arrangement**