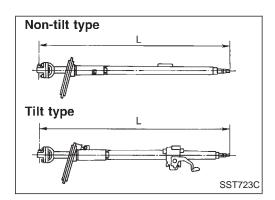

### STEERING COLUMN

Unit: mm (in)

Dimension "L" 822.5 - 824.1 (32.38 - 32.44)

GI

MA

LC

EC

FE