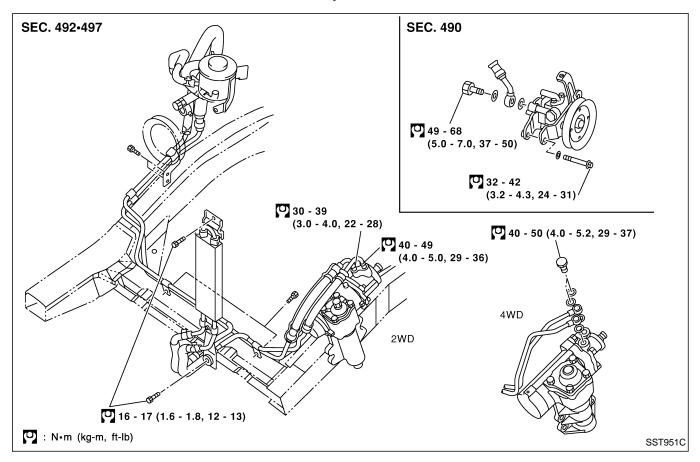

# **STEERING SYSTEM**

MA

EM

LC

EC

FE

GL

MT

# SECTION ST

#### **MODIFICATION NOTICE:**

- Steering column has been changed.
- Power steering hydraulic line has been changed.